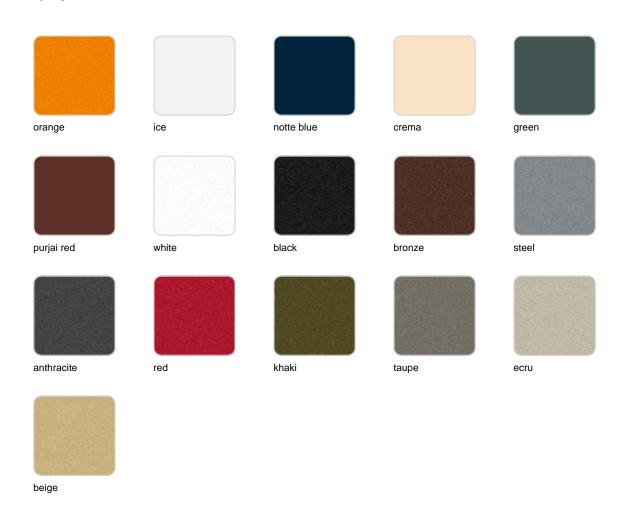

#### finishes

#### BASIC Ref. 54424A

Matt Polyethylene

SELF-WATERING Ref. 54424R