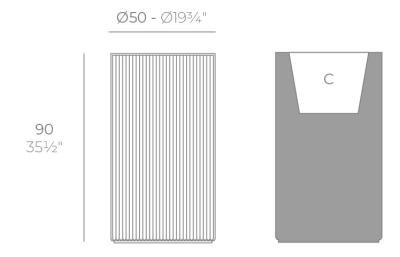

#### Description

Weight: 13.5 Kg

GATSBY Cilindro Alto
GATSBY Hight Cylindre
ref. 54424
C= 41X41X32 16½"x16½"x12½"
32 L
8½Gal