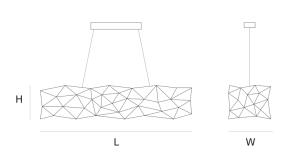

125 cm 49.2 inch 40 cm 15.7 inch W 50 cm 19.7 inch

### CANOPY

54 cm 21.3 inch 4.5 cm 1.8 inch 10 cm 3.9 inch

### CABLELENGTH Up to 200 cm 78 inch

50 x 12V/0,6W led, 1500LM, 2800K, CRI>90