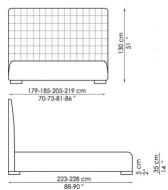

## Bloom ego

Bloom contenitore with storage

Bloom alto contenitore with storage

Bloom ego contenitore with storage

Bonaldo spa via Straelle, 3 35010 Villanova di Camposampiero (PD) Italy tel. +39.049.9299011 fax +39.049.9299000 www.bonaldo.it bonaldo@bonaldo.it