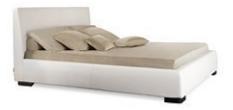

## Bloom

In the Bloom collection, the headboard is available in the low version (Bloom), high version (Bloom alto) or quilted (Bloom ego). The fully removable upholstery covers are available in fabric, eco-leather or leather. The feet are made of wood and they are painted in anthracite grey or, upon request, dark brown. The Bloom collection is also available with a storage base.