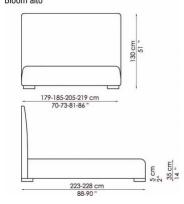

## Bloom ego

Bloom contenitore with storage

Bloom alto contenitore with storage

Bloom ego contenitore with storage

Bonaldo spa via Straelle, 3 35010 Villanova di Camposampiero (PD) Italy tel. +39.049.9299011 fax +39.049.9299000 www.bonaldo.it bonaldo@bonaldo.it