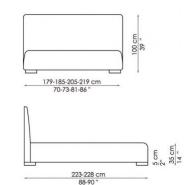

COVER:

fabric

eco-leather

leather

FEET:

anthracite grey-painted wood

dark brown-painted wood (on request)

Bed bases available for this double bed: 154x205 cm / 61x81" 160x200 cm / 63x79" 180x200 cm / 71x79" 194x205 cm / 16x81" Bloom