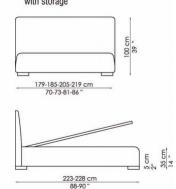

## Bloom ego

Bloom contenitore with storage

Bloom alto contenitore with storage

Bloom ego contenitore with storage

Bonaldo spa via Straelle, 3 35010 Villanova di Camposampiero (PD) Italy tel. +39.049.9299011 fax +39.049.9299000 www.bonaldo.it bonaldo@bonaldo.it