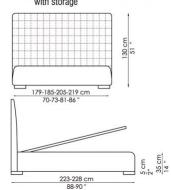

## Bloom ego

Bloom contenitore with storage

Bloom alto contenitore with storage

Bloom ego contenitore with storage

Bonaldo spa via Straelle, 3 35010 Villanova di Camposampiero (PD) Italy tel. +39.049.9299011 fax +39.049.9299000 www.bonaldo.it bonaldo@bonaldo.it