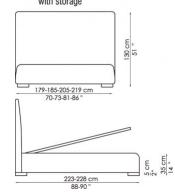

## Bloom ego

Bloom contenitore with storage

Bloom alto contenitore with storage

Bloom ego contenitore with storage

Bonaldo spa via Straelle, 3 35010 Villanova di Camposampiero (PD) Italy tel. +39.049.9299011 fax +39.049.9299000 www.bonaldo.it bonaldo@bonaldo.it