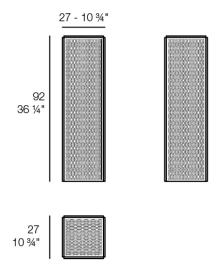

Weight: 7.29 Kg

THE FACTORY Lámpara 27 x 27 x 92
THE FACTORY Puff S 103/4 x 103/4 x 361/4"