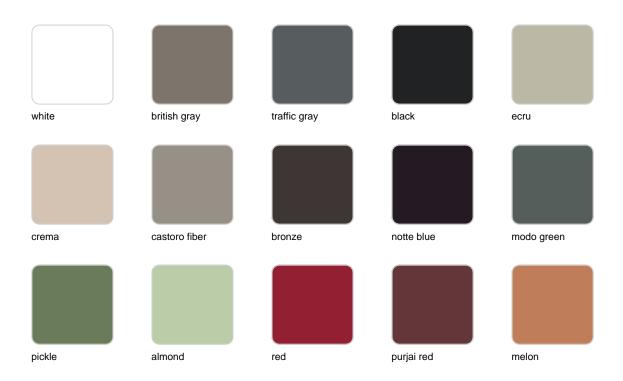

### **Finishes**

#### RGBW LED DMX BATTERY Ref. 54615DY

pickle almond red purjai red melon

Unit with internal lighting with RGBW LED technology and remote control unit for switching colors. Also controlLED by DMX-1024 (wireless), enabling communication between one or more products simultaneously via the DMX transmitter (not included). There are two options to choose from: Professional XLR DMX and Home WIFI DMX. (Remote control included).