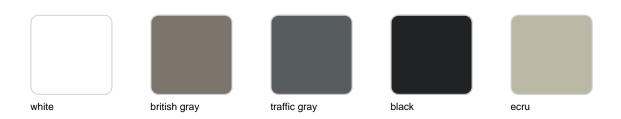

### **Finishes**

#### WHITE LED Ref. 54615W

White internally lit unit with LED technology. Available only in matte ice white finish.

#### RGBW LED Ref. 54615L

Unit with internal lighting with RGBW LED technology and remote control unit for switching colors. Available only in matte ice white finish. Remote control included.

#### RGBW LED DMX Ref. 54615D

Unit with internal lighting with RGBW LED technology and remote control unit for switching colors. Also controlLED by DMX-1024 (wireless), enabling communication between one or more products simultaneously via the DMX transmitter (not included). There are two options to choose from: Professional XLR DMX and Home WIFI DMX. (Remote control included). Optional battery RGBW LED BATTERY

Ref. 54615Y

Unit with internal lighting with battery-powered RGBW LED technology. Includes charger and remote control for switching colors and charger. Available only in matte ice white finish.