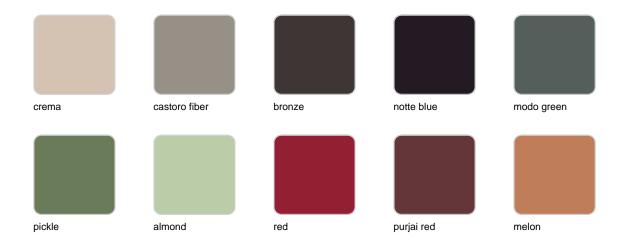

r <u>Vondom</u>, is **characterized by the aluminum profile and the "deployé" mesh**. Discover this collection of aluminium furniture composed of a modular sofa, an armchair, a lounger, a side table, a lamp, a coffee table, a high table, chairs, and a room divider.





### Info

### Description

Designer lamp. The deployed mesh is made from aluminum, and the inner lighting is made out of polyethylene resin manufactured by rotational molding. Suitable for an interior and an outdoor use. Available in various finishes.

Weight: 7.29 Kg



THE FACTORY Lámpara 27 x 27 x 92
THE FACTORY Puff S 103/4 x 103/4 x 361/4"

### **Finishes**

### lighting

#### WHITE LED Ref. 54615W



White internally lit unit with LED technology. Available only in matte ice white finish.

#### RGBW LED Ref. 54615L





Unit with internal lighting with RGBW LED technology and remote control unit for switching colors. Available only in matte ice white finish. Remote control included.

#### RGBW LED DMX Ref. 54615D



Unit with internal lighting with RGBW LED technology and remote control unit for switching colors. Also controlLED by DMX-1024 (wireless), enabling communication between one or more products simultaneously via the DMX transmitter (not included). There are two options to choose from: Professional XLR DMX and Home WIFI DMX. (Remote control included). Optional battery RGBW LED BATTERY

Ref. 54615Y



Unit with internal lighting with battery-powered RGBW LED technology. Includes charger and remote control for switching colors and charger. Available only in matte ice white finish.

#### RGBW LED