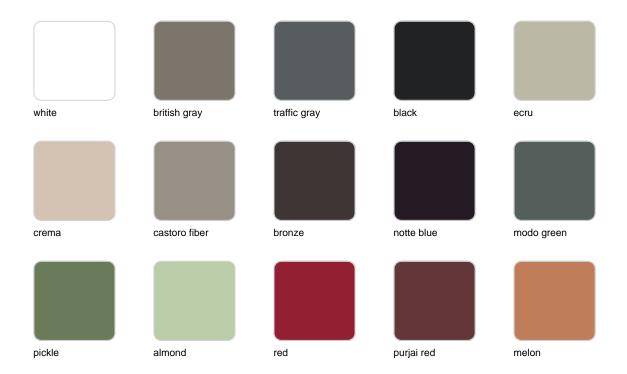

x 103/4 x 361/4"

### **Finishes**

### lighting

#### WHITE LED Ref. 54615W



White internally lit unit with LED technology. Available only in matte ice white finish.

#### RGBW LED Ref. 54615L





Unit with internal lighting with RGBW LED technology and remote control unit for switching colors. Available only in matte ice white finish. Remote control included.

#### RGBW LED DMX Ref. 54615D



Unit with internal lighting with RGBW LED technology and remote control unit for switching colors. Also controlLED by DMX-1024 (wireless), enabling communication between one or more products simultaneously via the DMX transmitter (not included). There are two options to choose from: Professional XLR DMX and Home WIFI DMX. (Remote control included). Optional battery RGBW LED BATTERY

Ref. 54615Y



Unit with internal lighting with battery-powered RGBW LED technology. Includes charger and remote control for switching colors and charger. Available only in matte ice white finish.

#### RGBW LED DMX BATTERY Ref. 54615DY





pickle almond red purjai red melon

Unit with internal lighting with RGBW LED technology and remote control unit for switching colors. Also controlLED by DMX-1024 (wireless), enabling communication between one or more products simultaneously via the DMX transmitter (not included). There are two options to choose from: Professional XLR DMX and Home WIFI DMX. (Remote control included).

## **Ambients**