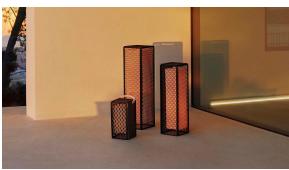

# The factory lamp m

by Ramón Esteve

The Factory Collection, designed by <u>Ramon Esteve</u> for <u>Vondom</u>, is **characterized by the aluminum profile and the "deployé" mesh**. Discover this collection of aluminium furniture composed of a modular sofa, an armchair, a lounger, a side table, a lamp, a coffee table, a high table, chairs, and a room divider.

### Description

Designer lamp. The deployed mesh is made from aluminum, and the inner lighting is made out of polyethylene resin manufactured by rotational molding. Suitable for an interior and an outdoor use. Available in various finishes.

## **Ambients**