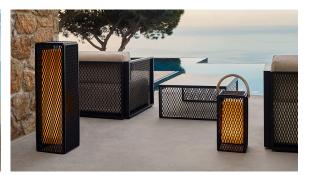

# The factory lamp m

by Ramón Esteve

The Factory Collection, designed by <u>Ramon Esteve</u> for <u>Vondom</u>, is **characterized by the aluminum profile and the "deployé" mesh**. Discover this collection of aluminium furniture composed of a modular sofa, an armchair, a lounger, a side table, a lamp, a coffee table, a high table, chairs, and a room divider.

### Description

Designer lamp. The deployed mesh is made from aluminum, and the inner lighting is made out of polyethylene resin manufactured by rotational molding. Suitable for an interior and an outdoor use. Available in various finishes.

## **Ambients**