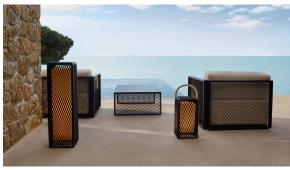

t included). There are two options to choose from: Professional XLR DMX and Home WIFI DMX. (Remote control included). Optional battery RGBW LED BATTERY

Ref. 54615Y



Unit with internal lighting with battery-powered RGBW LED technology. Includes charger and remote control for switching colors and charger. Available only in matte ice white finish.

#### RGBW LED DMX BATTERY Ref. 54615DY





pickle almond red purjai red melon

Unit with internal lighting with RGBW LED technology and remote control unit for switching colors. Also controlLED by DMX-1024 (wireless), enabling communication between one or more products simultaneously via the DMX transmitter (not included). There are two options to choose from: Professional XLR DMX and Home WIFI DMX. (Remote control included).

## **Ambients**