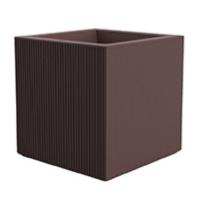

# Gatsby prisma planter 50x50x50

by Ramón Esteve

The Gatsby collection, designed by <u>Ramón Esteve</u> for <u>Vondom</u>, recalls the Art Déco lighting. Those crazy twenties. "Something new, extraordinary, beautiful, simple but sophisticatedly designed" said Francis Scott Fitzgerald about his aims for the novel he was about to write. The Great Gatsby was born in an age of prosperity, parties and excess. They called it "the American Dream".

#### Description

Weight: 12 Kg

**50** 19<sup>3</sup>/<sub>4</sub>"

GATSBY Cubo
GATSBY Cube
ref. 54429
C= 40x40x34 153/4"x153/4"x131/2"
34 L
9Gal