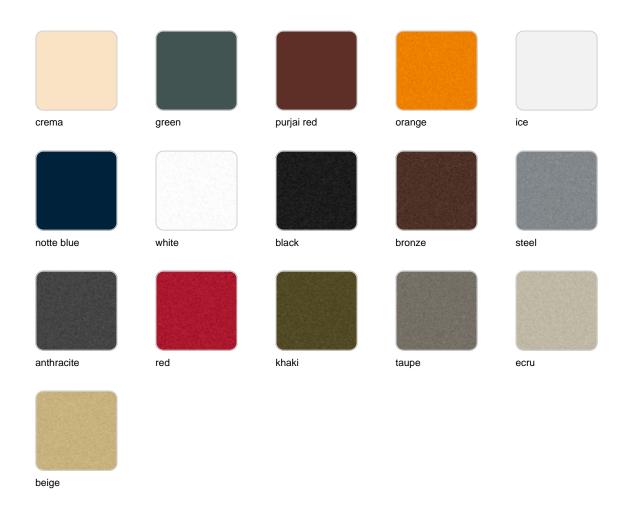

## **Finishes**

#### finishes

#### BASIC Ref. 54429A

Matt Polyethylene

SELF-WATERING Ref. 54429R