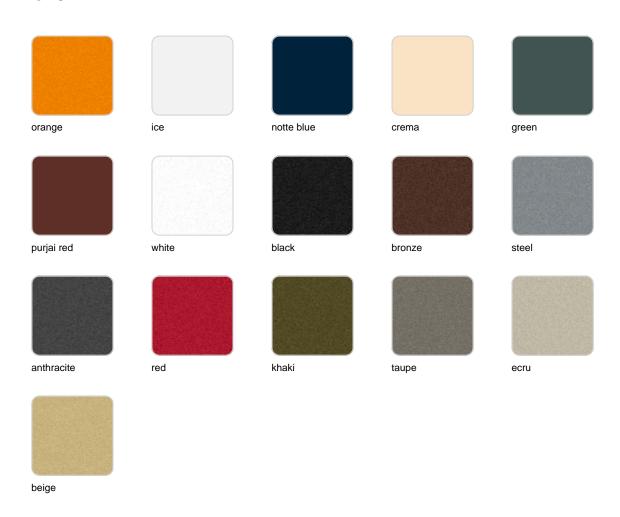

Products / Planters / Gatsby Prisma Planter 40x40x40

# Gatsby prisma planter 40x40x40

by Ramón Esteve

The Gatsby collection, designed by <u>Ramón Esteve</u> for <u>Vondom</u>, recalls the Art Déco lighting. Those crazy twenties. "Something new, extraordinary, beautiful, simple but sophisticatedly designed" said Francis Scott Fitzgerald about his aims for the novel he was about to write. The Great Gatsby was born in an age of prosperity, parties and excess. They called it "the American Dream".



## **VOUDOM**

### Info

#### Description

Weight: 8 Kg



**40** 15<sup>3</sup>/<sub>4</sub>"





GATSBY Cubo
GATSBY Cube
ref. 54427
C= 32x32x23 12½"x12½"x9"
18 L
4¾Gal

# **VOUDOM**

## **Finishes**

#### finishes

#### BASIC Ref. 54427A



Matt Polyethylene

SELF-WATERING Ref. 54427R

## **VOUDOM**



Self-watering system included in all planters except those with basic finish

### lighting

WHITE LED Ref. 54427W



White internally lit unit with LED technology. Available only in matte ice white finish.





Unit with internal lighting with battery-powered RGBW LED technology. Includes charger and remote control for switching colors and charger. Available only in matte ice white finish.



RGBW LED DMX BATTERY Ref. 54427DY



Unit with internal lighting with RGBW LED technology and remote control unit for switching colors. Also controlLED by DMX-1024 (wireless), enabling communication between one or more products simultaneously via the DMX transmitter (not included). There are two options to choose from: Professional XLR D