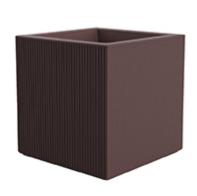

# Gatsby prisma planter 40x40x40

by Ramón Esteve

The Gatsby collection, designed by <u>Ramón Esteve</u> for <u>Vondom</u>, recalls the Art Déco lighting. Those crazy twenties. "Something new, extraordinary, beautiful, simple but sophisticatedly designed" said Francis Scott Fitzgerald about his aims for the novel he was about to write. The Great Gatsby was born in an age of prosperity, parties and excess. They called it "the American Dream".

#### Description

Weight: 8 Kg

**40** 15<sup>3</sup>/<sub>4</sub>"

GATSBY Cubo
GATSBY Cube
ref. 54427
C= 32x32x23 12½"x12½"x9"
18 L
4¾Gal