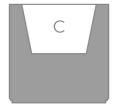

#### Description

Weight: 8 Kg

**40** 15<sup>3</sup>/<sub>4</sub>"

GATSBY Cubo
GATSBY Cube
ref. 54427
C= 32x32x23 12½"x12½"x9"
18 L
4¾Gal