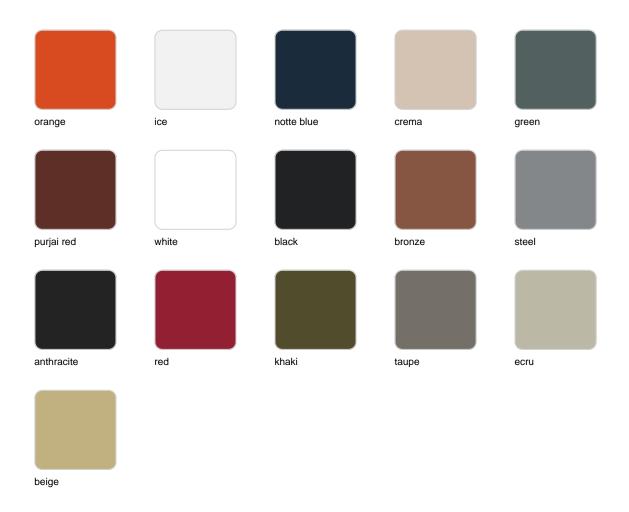

## **Finishes**

#### finishes

#### BASIC Ref. 54427A

Matt Polyethylene

SELF-WATERING Ref. 54427R