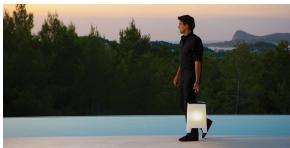

RGBW LED BATTERY Ref. 46028Y

Unit with internal lighting with battery-powered RGBW LED technology. Includes charger and remote control for switching colors and charger. Available only in matte ice white finish.