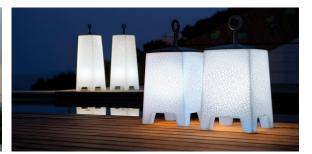

# Mora lamp

by Javier Mariscal

The Noma Collection, designed by <u>Javier Mariscal</u> for the Spanish brand <u>Vondom</u>, is a group of outdoor items. There was an aim to create a new typology of furniture by combining the functions of a flowerpot and an outdoor table, and thus NOMA was born, a collection **characterized by its originality and versatile nature**.

### Description

Made of polyethylene resin by rotational moulding.100% Recyclable.Item suitable for indoor and outdoor use. Available in different finishes.

Weight: 3.69 Kg

MORA Lámpara 58 MORA Lamp 58

### **Finishes**

| lighting                                                                                 |
|------------------------------------------------------------------------------------------|
| WHITE LED<br>Ref. 46028W                                                                 |
| ice                                                                                      |
| White internally lit unit with LED technology. Available only in matte ice white finish. |
| RGBW LED<br>Ref. 46028L                                                                  |
| ice                                                                                      |