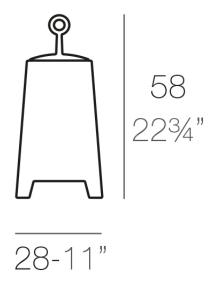

### Description

Made of polyethylene resin by rotational moulding.100% Recyclable.Item suitable for indoor and outdoor use. Available in different finishes.

Weight: 3.69 Kg

MORA Lámpara 58 MORA Lamp 58