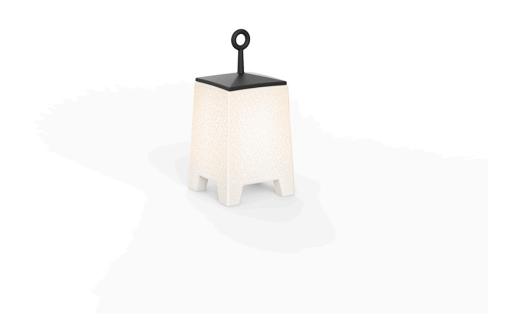

# Mora lamp

by Javier Mariscal

The Noma Collection, designed by <u>Javier Mariscal</u> for the Spanish brand <u>Vondom</u>, is a group of outdoor items. There was an aim to create a new typology of furniture by combining the functions of a flowerpot and an outdoor table, and thus NOMA was born, a collection **characterized by its originality and versatile nature**.

### Description

Made of polyethylene resin by rotational moulding.100% Recyclable.Item suitable for indoor and outdoor use. Available in different finishes.

Weight: 3.69 Kg

MORA Lámpara 58 MORA Lamp 58